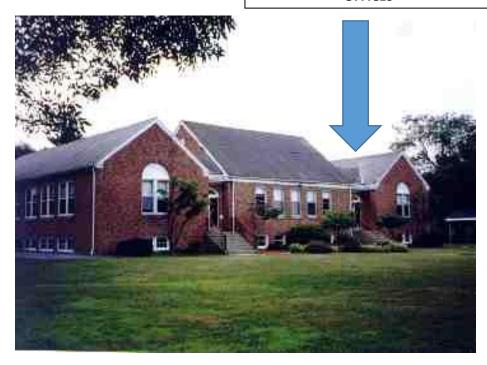

### ACCESS?:

- Normal hours of operation will still be in effect.
- The current school department telephone/fax numbers will not change.
- Access to the school department will be on the right side (street-facing) of the building. (Field Hill Road side NOT George Washington Highway side).
- The access door will have a sign reading "School Department" on it.
- Please do not access the main entrance to Clayville Elementary School for visits or deliveries to the new location for central office. Please use the signed entrance.
- Please refer to the diagram below for a visual representation of the entrance to central office.

# NEW LOCATION AND ACCESS POINT FOR SCHOOL DEPARTMENT CENTRAL OFFICES